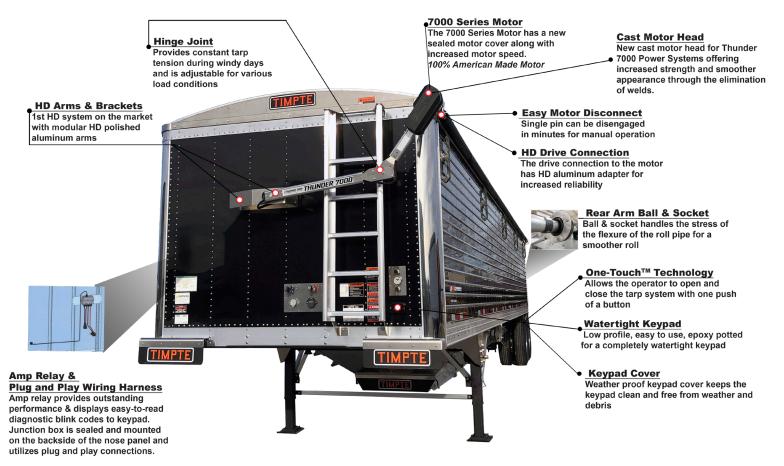

## **Thunder Power Tarp Features**

#### with One-Touch™ Technology

### **TECHNOLOGY BEHIND THE PRODUCT**

- One-Touch<sup>™</sup> Technology allows the operator to open and close the tarp system with one push of a button, no longer having to hold down for multiple seconds
- The keypad will power on automatically when the power to the nose is completed from the tractor. User will still be able to power the system off manually at the keypad
- One-Touch<sup>™</sup> Technology works by measuring amperage load to a preset value
- Open, close and stop your tarp with one push of a button
- Redesigned, easy to use remote transmitter
- Increased motor speed with new sealed motor cover
- Safety features include automatic remote shut-off after 5 minutes of inactivity