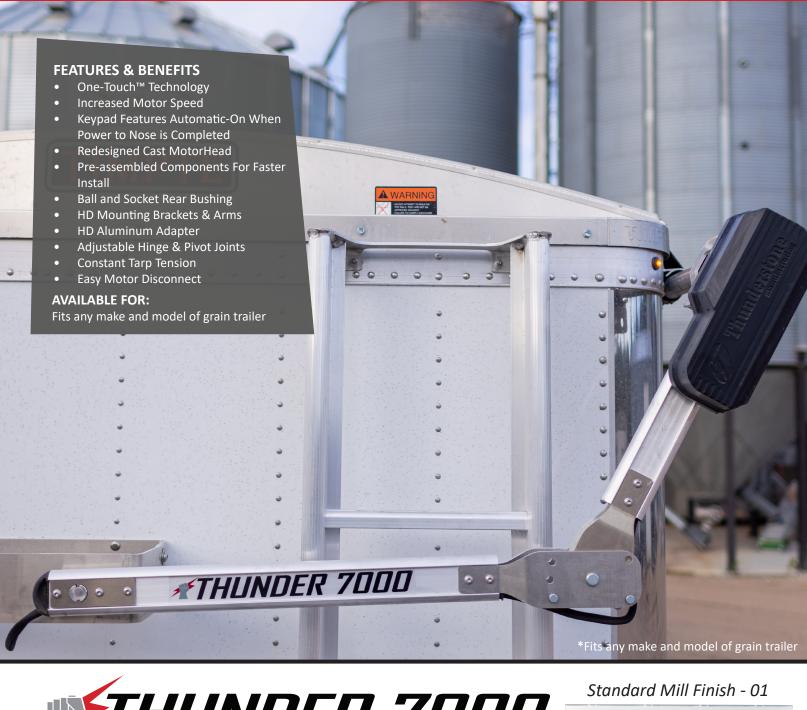

## **Thunder Power Tarp Features**

#### with One-Touch™ Technology

### **TECHNOLOGY BEHIND THE PRODUCT**

- One-Touch<sup>™</sup> Technology allows the operator to open and close the tarp system with one push of a button, no longer having to hold down for multiple seconds
- The keypad will power on automatically when the power to the nose is completed from the tractor. User will still be able to power the system off manually at the keypad
- One-Touch<sup>™</sup> Technology works by measuring amperage load to a preset value
- Open, close and stop your tarp with one push of a button
- Redesigned, easy to use remote transmitter
- Increased motor speed with new sealed motor cover
- Safety features include automatic remote shut-off after 5 minutes of inactivity