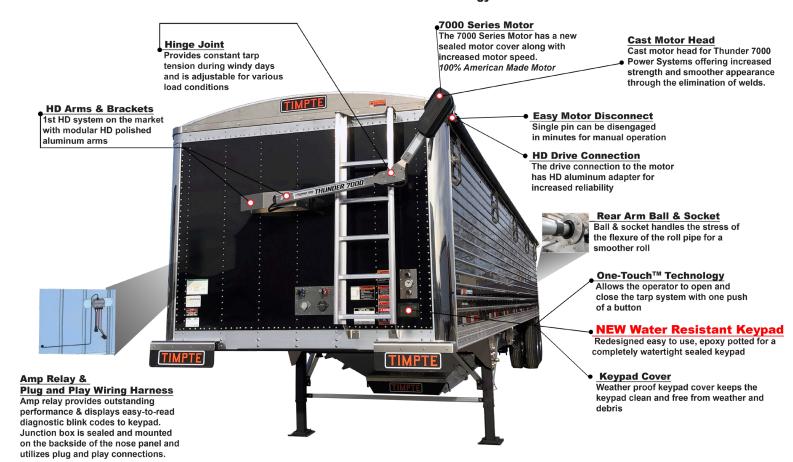

## **Thunder Power Tarp Features**

#### with One-Touch™ Technology

### TECHNOLOGY BEHIND THE PRODUCT

- One-Touch™ Technology allows the operator to open and close the tarp system with one push of a button, no longer having to hold down for multiple
- The keypad will power on automatically when the power to the nose is completed from the tractor. User will still be able to power the system off manually at the keypad
- One-Touch™ Technology works by measuring amperage load to a preset value
- Open, close and stop your tarp with one push of a button
- Redesigned, easy to use remote transmitter
- Increased motor speed with new sealed motor cover
- Safety features include automatic remote shut-off after 5 minutes of inactivity