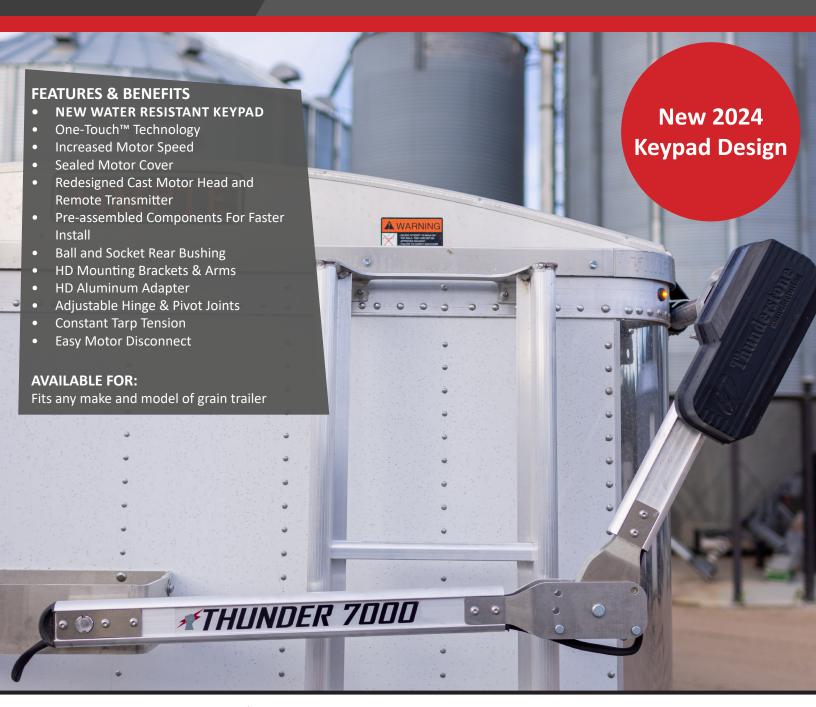

## **Thunder Power Tarp Features**

#### with One-Touch™ Technology

### TECHNOLOGY BEHIND THE PRODUCT

- One-Touch™ Technology allows the operator to open and close the tarp system with one push of a button, no longer having to hold down for multiple
- The keypad will power on automatically when the power to the nose is completed from the tractor. User will still be able to power the system off manually at the keypad
- One-Touch™ Technology works by measuring amperage load to a preset value
- Open, close and stop your tarp with one push of a button
- Redesigned, easy to use remote transmitter
- Increased motor speed with new sealed motor cover
- Safety features include automatic remote shut-off after 5 minutes of inactivity

AVAILABLE FOR ALL MAKES AND MODELS OF GRAIN TRAILERS